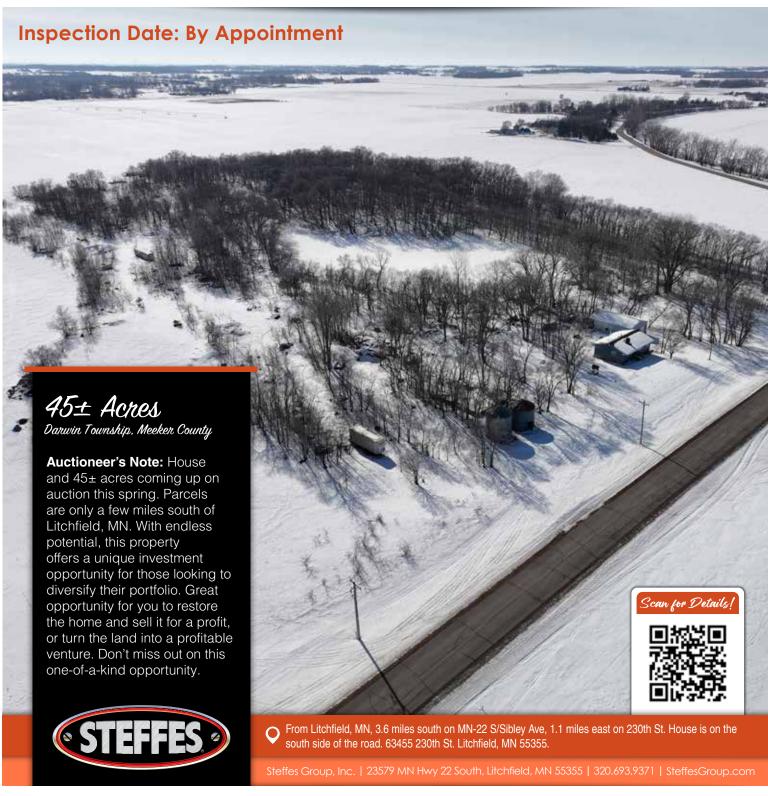

### Tract 1 - 41.49± Acres (See Survey Tract B)

Darwin Township

PID #: 06-0307000 Description: Sect-31 Twp-119 Range-30 2022 Taxes: \$556

This property will need cleanup to be done at buyer's expense.

### Tract 2 - Home on 2.52± Acres (See Survey Tract A)

Darwin Township

PID #: 06-0308000 Description: Sect-31 Twp-119 Range-30 2022 Taxes: \$1,058 Litchfield School District #465

#### **HOME**

- Built in 1975
- Rambler
- (3) bedroom
- (1) bathroom
- Kitchen
- Living room
- Includes stove, dishwasher, microwave, refrigerator, washer & dryer
- Fuel oil heat, will include wood stove currently not connected
- New steel roof, siding, soffit and fascia in 2015
- Some windows replaced in 2015
- · Block unfinish, walkout basement
- Septic is non-compliant, updated septic at buyer's expense
- Work needed and cleanup at buyer's expense

#### **POLE BARN**

- 48' long x 28' wide
- 11' & 10' doors
- Dirt floor
- New doors & openers in 2015

SHARON M. EUERLE MEEKER CO. TREAS. 325 NORTH SIBLEY LITCHFIELD, MN 55355-2155 320-693-5345 www.co.meeker.mn.us