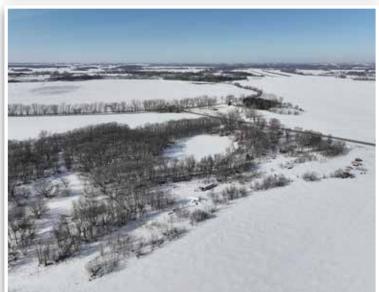

### Tract 1 - 41.49± Acres (See Survey Tract B)

Darwin Township

PID #: 06-0307000 Description: Sect-31 Twp-119 Range-30 2022 Taxes: \$556

This property will need cleanup to be done at buyer's expense.

### Tract 2 - Home on 2.52± Acres (See Survey Tract A)

Darwin Township

PID #: 06-0308000 Description: Sect-31 Twp-119 Range-30 2022 Taxes: \$1,058 Litchfield School District #465