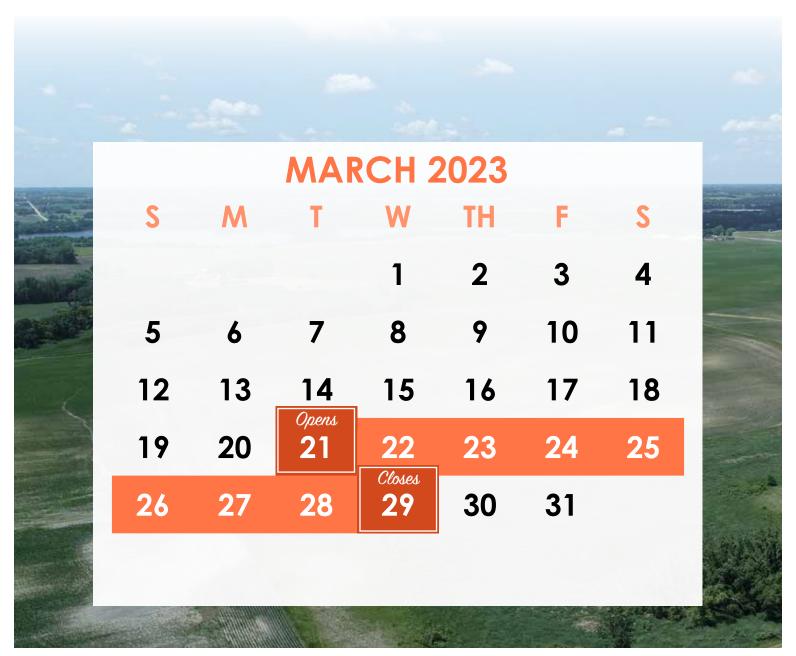

MEEKER COUNTY MINNESOTA OPENS: TUESDAY, MARCH 21

CLOSES: WEDNESDAY, MARCH 29 | 1PM CDT 2023

The auction begins on Tuesday, March 21 and will end at 1PM on Wednesday, March 29. All bidders must register with SteffesGroup.com as an online bidder to participate in the auction.

All bidders must register their name, address and telephone number in order for your bidding number to be approved.