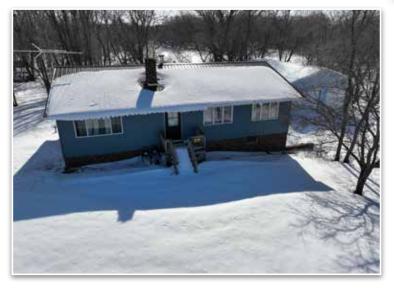

### Tract 2 - Home on 2.52± Acres (See Survey Tract A)

Darwin Township

PID #: 06-0308000 Description: Sect-31 Twp-119 Range-30 2022 Taxes: \$1,058 Litchfield School District #465

#### **HOME**

- Built in 1975
- Rambler
- (3) bedroom
- (1) bathroom
- Kitchen
- Living room
- Includes stove, dishwasher, microwave, refrigerator, washer & dryer
- Fuel oil heat, will include wood stove currently not connected
- New steel roof, siding, soffit and fascia in 2015
- Some windows replaced in 2015
- · Block unfinish, walkout basement
- Septic is non-compliant, updated septic at buyer's expense
- Work needed and cleanup at buyer's expense