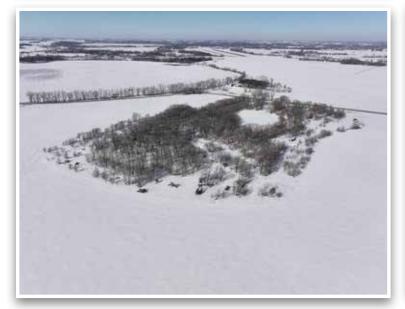

### Tract 1 - 41.49± Acres (See Survey Tract B)

Darwin Township

PID #: 06-0307000 Description: Sect-31 Twp-119 Range-30 2022 Taxes: \$556

This property will need cleanup to be done at buyer's expense.

### Tract 2 - Home on 2.52± Acres (See Survey Tract A)

Darwin Township

PID #: 06-0308000 Description: Sect-31 Twp-119 Range-30 2022 Taxes: \$1,058 Litchfield School District #465