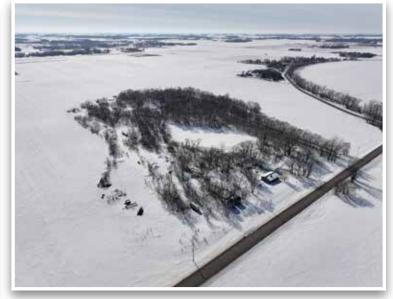

### Tract 1 - 41.49± Acres (See Survey Tract B)

Darwin Township

PID #: 06-0307000 Description: Sect-31 Twp-119 Range-30 2022 Taxes: \$556

This property will need cleanup to be done at buyer's expense.

### Tract 2 - Home on 2.52± Acres (See Survey Tract A)

Darwin Township

PID #: 06-0308000 Description: Sect-31 Twp-119 Range-30 2022 Taxes: \$1,058 Litchfield School District #465

#### **HOME**

- Built in 1975
- Rambler
- (3) bedroom
- (1) bathroom
- Kitchen
- Living room
- Includes stove, dishwasher, microwave, refrigerator, washer & dryer
- Fuel oil heat, will include wood stove currently not connected
- New steel roof, siding, soffit and fascia in 2015
- Some windows replaced in 2015
- · Block unfinish, walkout basement
- Septic is non-compliant, updated septic at buyer's expense
- Work needed and cleanup at buyer's expense

#### **POLE BARN**

- 48' long x 28' wide
- 11' & 10' doors
- Dirt floor
- New doors & openers in 2015

SHARON M. EUERLE MEEKER CO. TREAS. 325 NORTH SIBLEY LITCHFIELD, MN 55355-2155 320-693-5345 www.co.meeker.mn.us