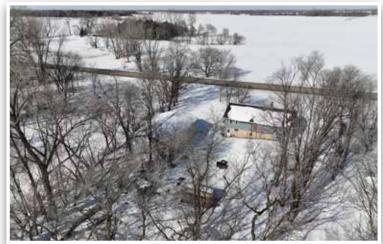

### Tract 2 - Home on 2.52± Acres (See Survey Tract A)

Darwin Township

PID #: 06-0308000 Description: Sect-31 Twp-119 Range-30 2022 Taxes: \$1,058 Litchfield School District #465