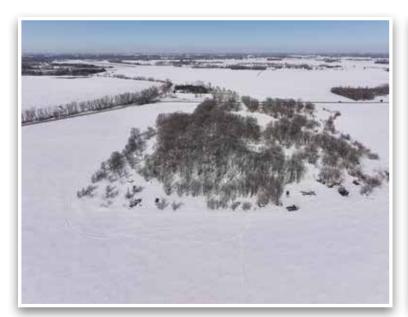

### Tract 1 - 41.49± Acres (See Survey Tract B)

Darwin Township

PID #: 06-0307000 Description: Sect-31 Twp-119 Range-30 2022 Taxes: \$556

This property will need cleanup to be done at buyer's expense.