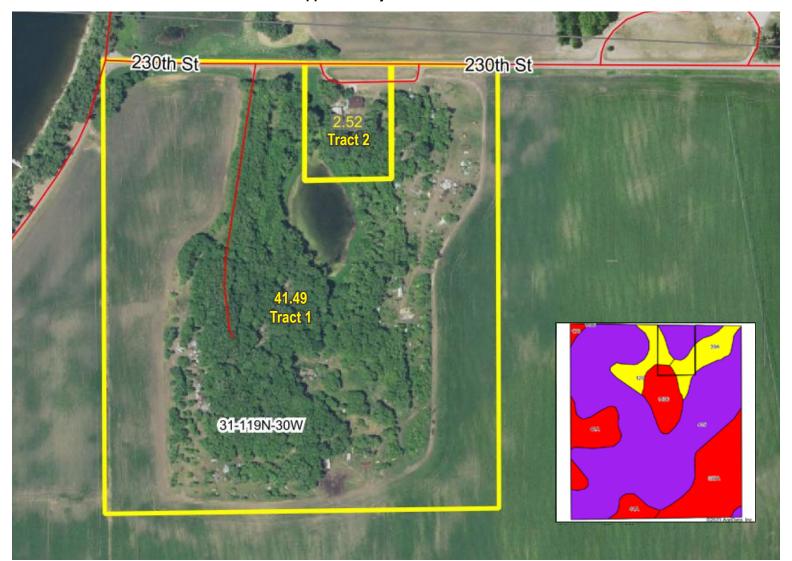

### Tract 1 - 41.49± Acres (See Survey Tract B)

Darwin Township

PID #: 06-0307000 Description: Sect-31 Twp-119 Range-30 2022 Taxes: \$556

This property will need cleanup to be done at buyer's expense.

### Tract 2 - Home on 2.52± Acres (See Survey Tract A)

Darwin Township

PID #: 06-0308000 Description: Sect-31 Twp-119 Range-30 2022 Taxes: \$1,058 Litchfield School District #465