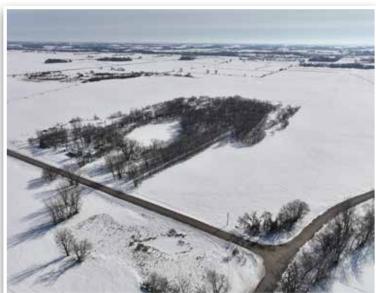

### Tract 1 - 41.49± Acres (See Survey Tract B)

Darwin Township

PID #: 06-0307000 Description: Sect-31 Twp-119 Range-30 2022 Taxes: \$556

This property will need cleanup to be done at buyer's expense.

### Tract 2 - Home on 2.52± Acres (See Survey Tract A)

Darwin Township

PID #: 06-0308000 Description: Sect-31 Twp-119 Range-30 2022 Taxes: \$1,058 Litchfield School District #465