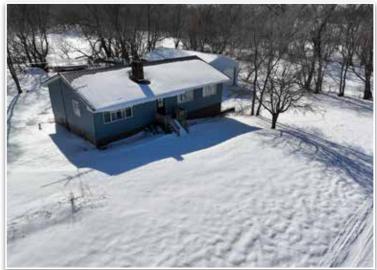

### Tract 2 - Home on 2.52± Acres (See Survey Tract A)

Darwin Township

PID #: 06-0308000 Description: Sect-31 Twp-119 Range-30 2022 Taxes: \$1,058 Litchfield School District #465

#### **HOME**

- Built in 1975
- Rambler
- (3) bedroom
- (1) bathroom
- Kitchen
- Living room
- Includes stove, dishwasher, microwave, refrigerator, washer & dryer
- Fuel oil heat, will include wood stove currently not connected
- New steel roof, siding, soffit and fascia in 2015
- Some windows replaced in 2015
- · Block unfinish, walkout basement
- Septic is non-compliant, updated septic at buyer's expense
- Work needed and cleanup at buyer's expense