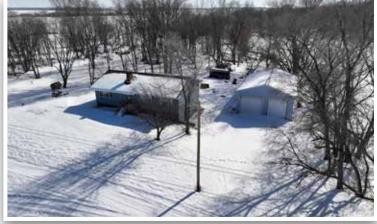

### Tract 2 - Home on 2.52± Acres (See Survey Tract A)

Darwin Township

PID #: 06-0308000 Description: Sect-31 Twp-119 Range-30 2022 Taxes: \$1,058 Litchfield School District #465

#### **HOME**

- Built in 1975
- Rambler
- (3) bedroom
- (1) bathroom
- Kitchen
- Living room
- Includes stove, dishwasher, microwave, refrigerator, washer & dryer
- Fuel oil heat, will include wood stove currently not connected
- New steel roof, siding, soffit and fascia in 2015
- Some windows replaced in 2015
- · Block unfinish, walkout basement
- Septic is non-compliant, updated septic at buyer's expense
- Work needed and cleanup at buyer's expense

#### **POLE BARN**

- 48' long x 28' wide
- 11' & 10' doors
- Dirt floor
- New doors & openers in 2015

SHARON M. EUERLE MEEKER CO. TREAS. 325 NORTH SIBLEY LITCHFIELD, MN 55355-2155 320-693-5345 www.co.meeker.mn.us