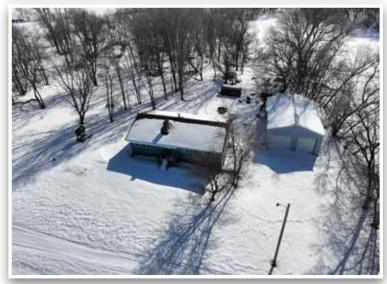

### Tract 2 - Home on 2.52± Acres (See Survey Tract A)

Darwin Township

PID #: 06-0308000 Description: Sect-31 Twp-119 Range-30 2022 Taxes: \$1,058 Litchfield School District #465

#### **HOME**

- Built in 1975
- Rambler
- (3) bedroom
- (1) bathroom
- Kitchen
- Living room
- Includes stove, dishwasher, microwave, refrigerator, washer & dryer
- Fuel oil heat, will include wood stove currently not connected
- New steel roof, siding, soffit and fascia in 2015
- Some windows replaced in 2015
- · Block unfinish, walkout basement
- Septic is non-compliant, updated septic at buyer's expense
- Work needed and cleanup at buyer's expense

#### **POLE BARN**

- 48' long x 28' wide
- 11' & 10' doors
- Dirt floor
- New doors & openers in 2015

SHARON M. EUERLE MEEKER CO. TREAS. 325 NORTH SIBLEY LITCHFIELD, MN 55355-2155 320-693-5345 www.co.meeker.mn.us