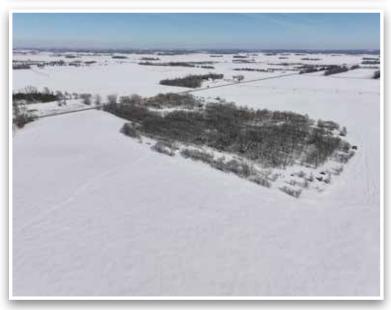

### Tract 1 - 41.49± Acres (See Survey Tract B)

Darwin Township

PID #: 06-0307000 Description: Sect-31 Twp-119 Range-30 2022 Taxes: \$556

This property will need cleanup to be done at buyer's expense.

### Tract 2 - Home on 2.52± Acres (See Survey Tract A)

Darwin Township

PID #: 06-0308000 Description: Sect-31 Twp-119 Range-30 2022 Taxes: \$1,058 Litchfield School District #465