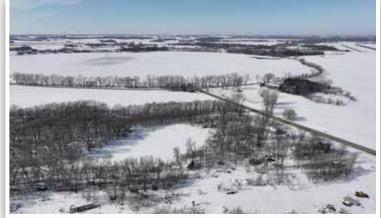

### Tract 1 - 41.49± Acres (See Survey Tract B)

Darwin Township

PID #: 06-0307000 Description: Sect-31 Twp-119 Range-30 2022 Taxes: \$556

This property will need cleanup to be done at buyer's expense.

### Tract 2 - Home on 2.52± Acres (See Survey Tract A)

Darwin Township

PID #: 06-0308000 Description: Sect-31 Twp-119 Range-30 2022 Taxes: \$1,058 Litchfield School District #465