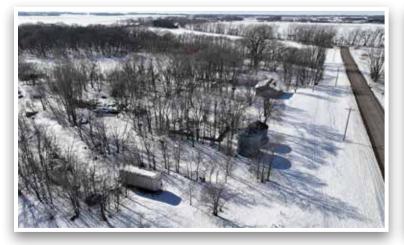

### Tract 2 - Home on 2.52± Acres (See Survey Tract A)

Darwin Township

PID #: 06-0308000 Description: Sect-31 Twp-119 Range-30 2022 Taxes: \$1,058 Litchfield School District #465

#### **HOME**

- Built in 1975
- Rambler
- (3) bedroom
- (1) bathroom
- Kitchen
- Living room
- Includes stove, dishwasher, microwave, refrigerator, washer & dryer
- Fuel oil heat, will include wood stove currently not connected
- New steel roof, siding, soffit and fascia in 2015
- Some windows replaced in 2015
- · Block unfinish, walkout basement
- Septic is non-compliant, updated septic at buyer's expense
- Work needed and cleanup at buyer's expense

#### **POLE BARN**

- 48' long x 28' wide
- 11' & 10' doors
- Dirt floor
- New doors & openers in 2015

SHARON M. EUERLE MEEKER CO. TREAS. 325 NORTH SIBLEY LITCHFIELD, MN 55355-2155 320-693-5345 www.co.meeker.mn.us