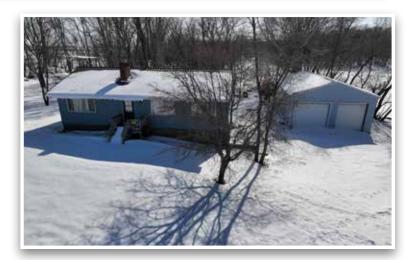

### Tract 2 - Home on 2.52± Acres (See Survey Tract A)

Darwin Township

PID #: 06-0308000 Description: Sect-31 Twp-119 Range-30 2022 Taxes: \$1,058 Litchfield School District #465

#### **HOME**

- Built in 1975
- Rambler
- (3) bedroom
- (1) bathroom
- Kitchen
- Living room
- Includes stove, dishwasher, microwave, refrigerator, washer & dryer
- Fuel oil heat, will include wood stove currently not connected
- New steel roof, siding, soffit and fascia in 2015
- Some windows replaced in 2015
- · Block unfinish, walkout basement
- Septic is non-compliant, updated septic at buyer's expense
- Work needed and cleanup at buyer's expense

#### **POLE BARN**

- 48' long x 28' wide
- 11' & 10' doors
- Dirt floor
- New doors & openers in 2015

SHARON M. EUERLE MEEKER CO. TREAS. 325 NORTH SIBLEY LITCHFIELD, MN 55355-2155 320-693-5345 www.co.meeker.mn.us