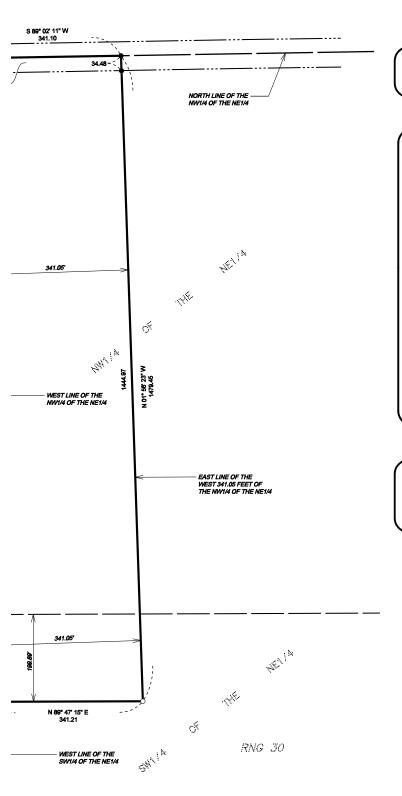

#### **Surveyed Descriptions**

EXISTING LEGAL DESCRIPTION FOR PID NO. 08-0308000 (TRACT A)

That part of Government Lot One (1), Beginning in the Northeast Corner, West 275', South 400', East 275', North 400', Section Thirty-one (31), Township One Hundred Nineteen (119), Range Thirty (30), County of Meek

Containing 2.52 Acres, more or less. Subject to any and all enforceable restrictive covenants.

EXISTING LEGAL DESCRIPTION FOR PID NO. 08-0307000 (TRACT B)

The East 58.38 rods of Government Lot 1, the north 199.89 feet of the East 58.38 rods of the Sou of the Northwest Quarter, the west 341.05 feet of the Northwest Quarter of the Northeast Quarter, the west 341.05 feet of the north 199.89 feet of the Southwest Quarter of the Northeast Quarter (SW1/4 of NE1/4), all in Section Thirty-one (31), Township One Hundred Nineteen (119), Range Thirty (30), Meeker County, Minnesota.

That part of Government Lot One (1), Beginning in the Northeast Corner, West 275', South 400', East 275', North 400', Section Thirty-one (31), Township One Hundred Nineteen (119), Range Thirty (30), County of Meeker, State

Containing 41.49 Acres, more or less. Subject to any and all enforceable restrictive covenants.

CERTIFICATION: I hereby certify that this survey was prepared by me or under my direct super am a Professional Licensed Surveyor under the Laws of the State of Minnesota.