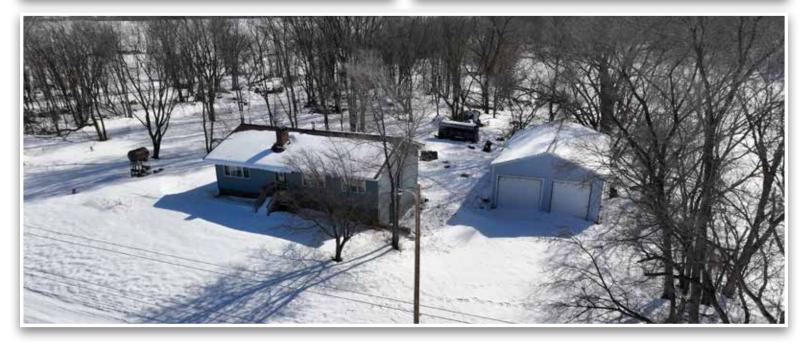

### Tract 2 - Home on 2.52± Acres (See Survey Tract A)

Darwin Township

PID #: 06-0308000 Description: Sect-31 Twp-119 Range-30 2022 Taxes: \$1,058 Litchfield School District #465

#### **HOME**

- Built in 1975
- Rambler
- (3) bedroom
- (1) bathroom
- Kitchen
- Living room
- Includes stove, dishwasher, microwave, refrigerator, washer & dryer
- Fuel oil heat, will include wood stove currently not connected
- New steel roof, siding, soffit and fascia in 2015
- Some windows replaced in 2015
- · Block unfinish, walkout basement
- Septic is non-compliant, updated septic at buyer's expense
- Work needed and cleanup at buyer's expense

#### **POLE BARN**

- 48' long x 28' wide
- 11' & 10' doors
- Dirt floor
- New doors & openers in 2015

SHARON M. EUERLE MEEKER CO. TREAS. 325 NORTH SIBLEY LITCHFIELD, MN 55355-2155 320-693-5345 www.co.meeker.mn.us