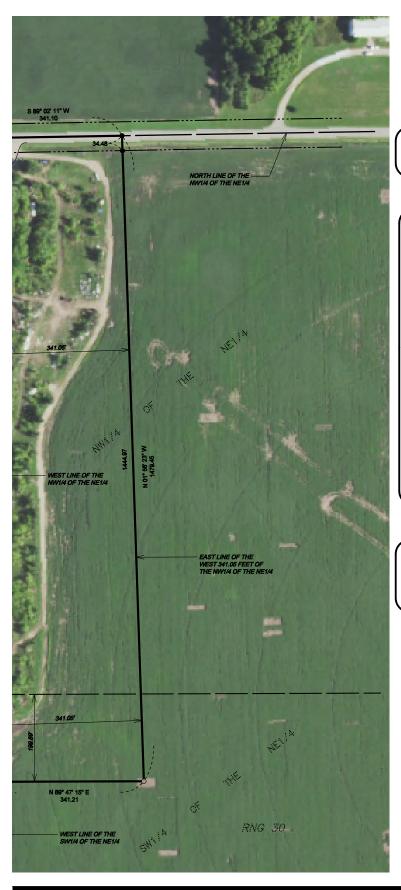

#### **Surveyed Descriptions**

EXISTING LEGAL DESCRIPTION FOR PID NO. 08-0308000 (TRACT A)

That part of Government Lot One (1), Beginning in the Northeast Corner, West 275', South 400', East 275', North 400', Section Thirty-one (31), Township One Hundred Nineteen (119), Range Thirty (30), County of Meeker, State

Containing 2.52 Acres, more or less. Subject to easements of record.
Subject to any and all enforceable restrictive covenants.

EXISTING LEGAL DESCRIPTION FOR PID NO. 08-0307000 (TRACT B)

The East 58.38 rods of Government Lot 1, the north 199.89 feet of the East 58.38 rods of the Sou of the Northwest Quarter, the west 341.05 feet of the Northwest Quarter of the Northeast Quarter, the west 341.05 feet of the north 199.89 feet of the Southwest Quarter of the Northeast Quarter (SW1/4 of NE1/4), all in Section Thirty-one (31), Township One Hundred Nineteen (119), Range Thirty (30), Meeker County, Minnesota.

That part of Government Lot One (1), Beginning in the Northeast Comer, West 275', South 400', East 275', North 400', Section Thirty-one (31), Township One Hundred Nineteen (119), Range Thirty (30), County of Meeker, State of Minnesota.

Containing 41.49 Acres, more or less.

Subject to any and all enforceable restrictive covenants.

CERTIFICATION: I hereby certify that this survey was prepared by me or under my direct super am a Professional Licensed Surveyor under the Laws of the State of Minnesota.