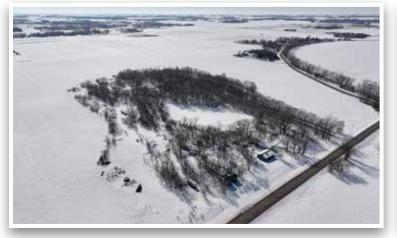

### Tract 1 - 41.49± Acres (See Survey Tract B)

Darwin Township

PID #: 06-0307000 Description: Sect-31 Twp-119 Range-30 2022 Taxes: \$556

This property will need cleanup to be done at buyer's expense.

### Tract 2 - Home on 2.52± Acres (See Survey Tract A)

Darwin Township

PID #: 06-0308000 Description: Sect-31 Twp-119 Range-30 2022 Taxes: \$1,058 Litchfield School District #465