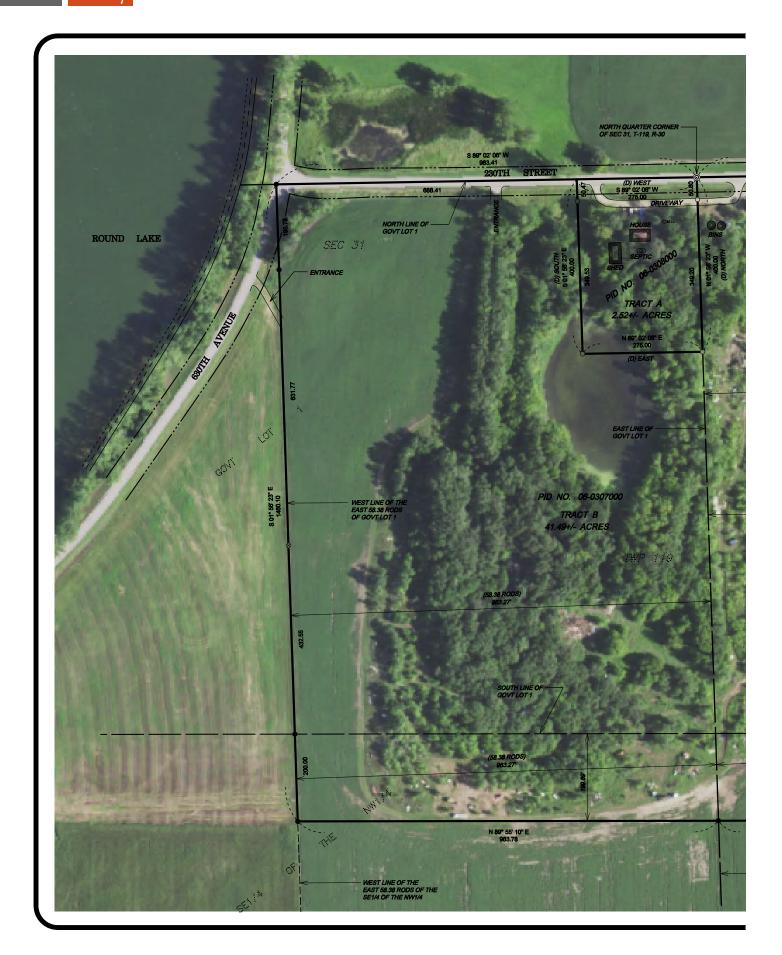

#### **Surveyed Descriptions**

EXISTING LEGAL DESCRIPTION FOR PID NO. 08-0308000 (TRACT A)

That part of Government Lot One (1), Beginning in the Northeast Corner, West 275', South 400', East 275', North 400', Section Thirty-one (31), Township One Hundred Nineteen (119), Range Thirty (30), County of Meeker, State

Containing 2.52 Acres, more or less. Subject to easements of record.
Subject to any and all enforceable restrictive covenants.

EXISTING LEGAL DESCRIPTION FOR PID NO. 08-0307000 (TRACT B)

The East 58.38 rods of Government Lot 1, the north 199.89 feet of the East 58.38 rods of the Sou of the Northwest Quarter, the west 341.05 feet of the Northwest Quarter of the Northeast Quarter, the west 341.05 feet of the north 199.89 feet of the Southwest Quarter of the Northeast Quarter (SW1/4 of NE1/4), all in Section Thirty-one (31), Township One Hundred Nineteen (119), Range Thirty (30), Meeker County, Minnesota.

That part of Government Lot One (1), Beginning in the Northeast Comer, West 275', South 400', East 275', North 400', Section Thirty-one (31), Township One Hundred Nineteen (119), Range Thirty (30), County of Meeker, State of Minnesota.

Containing 41.49 Acres, more or less.

Subject to any and all enforceable restrictive covenants.

CERTIFICATION: I hereby certify that this survey was prepared by me or under my direct super am a Professional Licensed Surveyor under the Laws of the State of Minnesota.